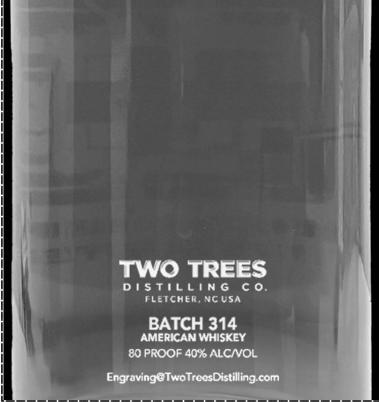

## **ENTER MESSAGE / IMAGE HERE:**

| ax 6 lines • max 30 characters per line | STANDARD BACK OF BOTTL |  |
|-----------------------------------------|------------------------|--|
|                                         |                        |  |