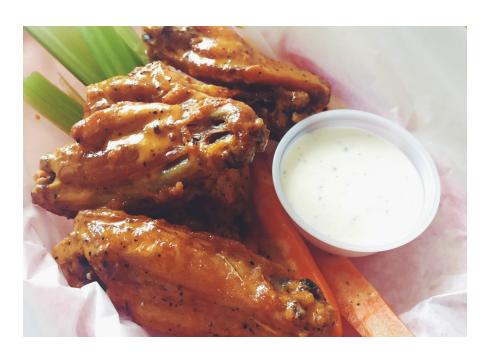

MAPLE BOURBON BACON: This mild wing is infused with pure maple syrup, bacon and bourbon.

A+ wings, hands down! As for their extensive flavors... \*drumroll\*

SWEET FLAME, BUFFALO, HONEY TERIYAKI, SWEET CHILI, SRIRACHA RANCH, GANGNAM STYLE, DANTE'S INFERNO, THAI, HABANERO BBQ, LEMON PEPPER, OLD BAY, JERK, & SHELLY'S BBQ!

Sweet Flame is a "Honey Mustard meets Sriracha" hot wing, which was extremely slippery and delicious. Also tried and

digged Buffalo. But Sweet Flame and Maple Bourbon Bacon were grand slams to the taste buds. It doesn't get any better than this!