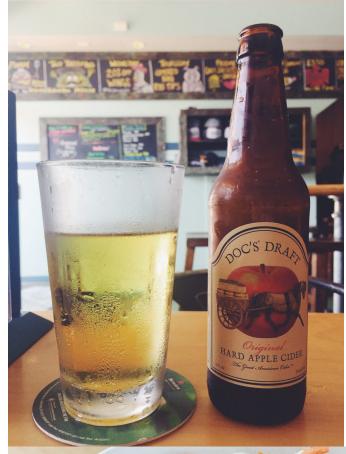

Although Pillbox Tavern has great beer on tap, these wings were washed down with a mellow hard apple cider. Couldn't help but order Shelly's special of the day, a pulled chicken BBQ sandwich, that did not disappoint. So many flavors in this sandwich! I now must try more of their famous Solana Beach sandwiches!