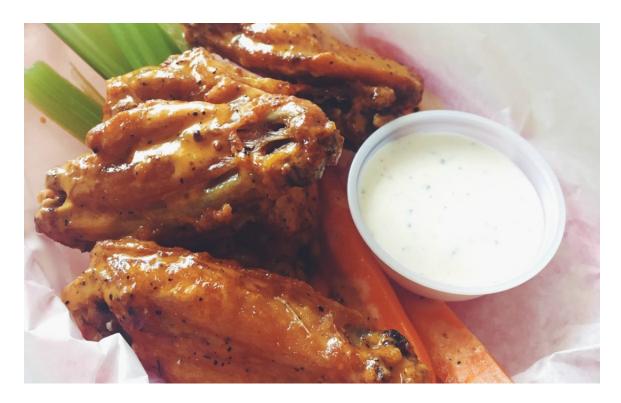

MAPLE BOURBON BACON: This mild wing is infused with pure maple syrup, bacon and bourbon.

A+ wings, hands down! As for their extensive flavors... \*drumroll\*

SWEET FLAME, BUFFALO, HONEY TERIYAKI, SWEET CHILI, SRIRACHA RANCH, GANGNAM STYLE, DANTE'S INFERNO, THAI, HABANERO BBQ, LEMON PEPPER, OLD BAY, JERK, & SHELLY'S BBQ!

Sweet Flame is a "Honey Mustard meets Sriracha" hot wing, which was extremely slippery and delicious. Also tried and

digged Buffalo. But Sweet Flame and Maple Bourbon Bacon were grand slams to the taste buds. It doesn't get any better than this!