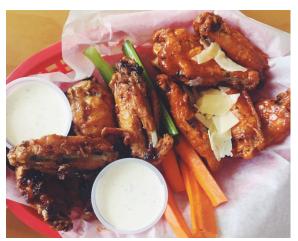

MAPLE BOURBON BACON: This mild wing is infused with pure maple syrup, bacon and bourbon.

A+ wings, hands down! As for their extensive flavors... \*drumroll\*

SWEET FLAME, BUFFALO, HONEY TERIYAKI, SWEET CHILI, SRIRACHA RANCH, GANGNAM STYLE, DANTE'S INFERNO, THAI, HABANERO BBQ, LEMON PEPPER, OLD BAY, JERK, & SHELLY'S BBQ!

Sweet Flame is a "Honey Mustard meets Sriracha" hot wing, which was extremely slippery and delicious. Also tried and

digged Buffalo. But Sweet Flame and Maple Bourbon Bacon were grand slams to the taste buds. It doesn't get any better than this!