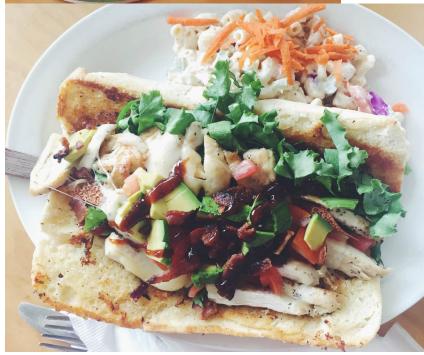

Although Pillbox Tavern has great beer on tap, these wings were washed down with a mellow hard apple cider. Couldn't help but order Shelly's special of the day, a pulled chicken BBQ sandwich, that did not disappoint. So many flavors in this sandwich! I now must try more of their famous Solana Beach sandwiches!