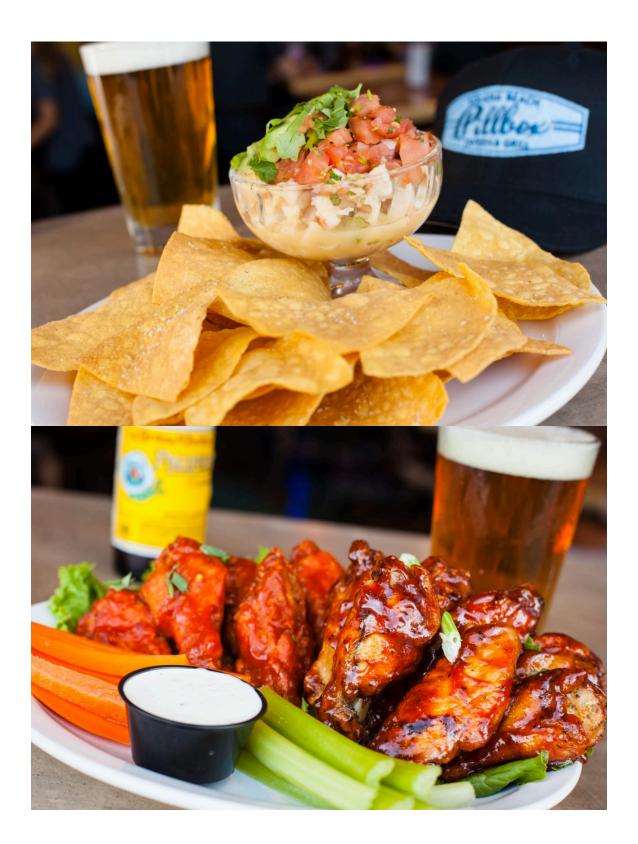

### Pillbox Tavern – what should we know? What do you guys do best? What sets you apart from the competition?

Each location and venue is unique. Saddle Bar has become a destination for live music and DJs in North County. Pillbox has become a "local" favorite for creative drinks and fresh cuisine. We've made it a family friendly environment for all ages, which I feel helps to draw in that local crowd to embrace it... We hope to bring that same "local vibe" to the Windansea neighborhood with the soon to come Nautilus Tavern.

#### Pricing:

- Specialty cocktails \$9-\$13 range
- Wings 5 piece for \$7.50 or 10 pieces for \$14
- Entrees \$11-\$15 range