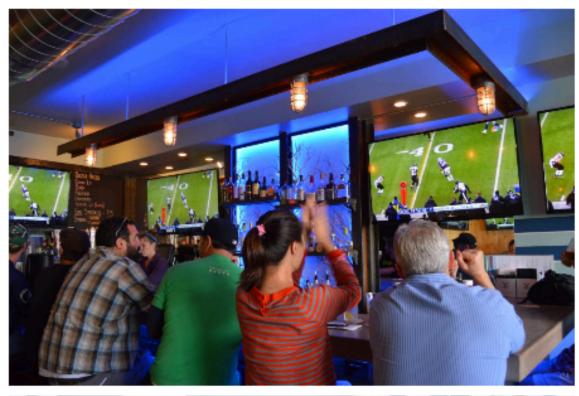

### Pillbox Tavern – what should we know? What do you guys do best? What sets you apart from the competition?

Each location and venue is unique. Saddle Bar has become a destination for live music and DJs in North County. Pillbox has become a "local" favorite for creative drinks and fresh cuisine. We've made it a family friendly environment for all ages, which I feel helps to draw in that local crowd to embrace it... We hope to bring that same "local vibe" to the Windansea neighborhood with the soon to come Nautilus Tavern.