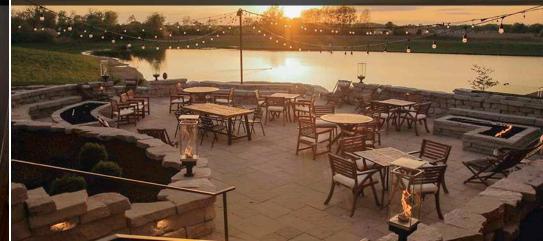

Harrison Room

AN INTIMATE ROOM FOR INTIMATE GATHERINGS. EVEN OUR SMALLER ROOMS HAVE TVS WITH VIDEO CONNECTIONS & PA SYSTEMS WITH MICROPHONE.

Patio

YOU ARE GUARANTEED AN EVENING TO REMEMBER WHEN YOU USE OUR OUTDOOR PATIO. THIS SPACE FEATURES BEAUTIFUL LANDSCAPING, GAS LIT LANTERNS, FIREPITS, COZY LIGHTING, AND A RELAXING VIEW OF THE POND.