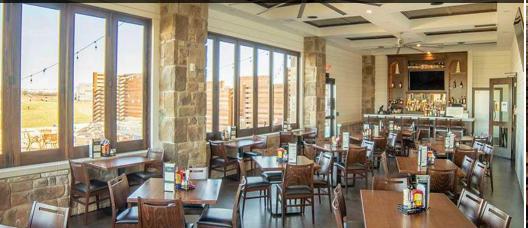

A PLACE FOR FAMILY AND FRIENDS

1050 KALBERER ROAD · WEST LAFAYETTE. IN

1050 KALBERER ROAD · WEST LAFAYETTE. IN

INDOOR PATIO WITH LOTS OF NATURAL LIGHT, ACCORDIAN WINDOWS, & FULL BAR. CAN BE COMBINED WITH WEST SIDE ROOM AND OUTDOOR PATIO.