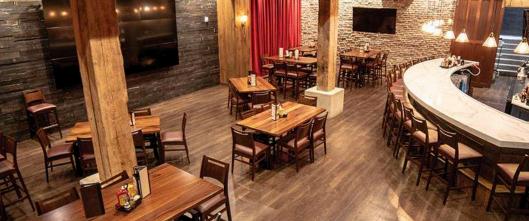

USE THIS COZY SPACE BY ITSELF OR COMBINE IT WITH THE BOILER ROOM TO MEET THE NEEDS OF YOUR GROUP.

ABSOLUTELY STUNNING SPACE WITH RECLAIMED BRICK & WOOD, HAND-DISTRESSED COPPER, CAST IRON CRANK TABLES, & A TWO-STORY WINE CELLAR WITH OVER 2000 BOTTLES. CONNECT TO LARGE VIDEO WALL FOR PRESENTATIONS, SPORTS, ETC.