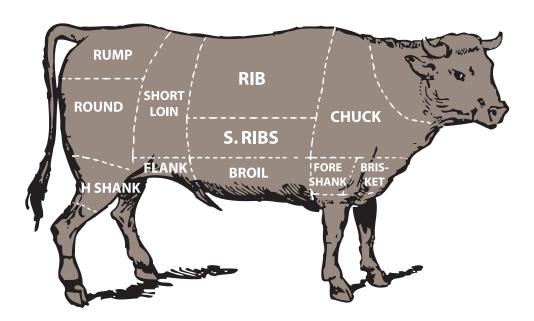

# Raw and Chilled Seafood

| Tuw ana Chuica Scajoon                                                                                      |                   |
|-------------------------------------------------------------------------------------------------------------|-------------------|
| JUMBO SHRIMP COCKTAIL                                                                                       | \$22              |
|                                                                                                             | <b>\$</b> 22      |
| Oysters on the Half Shell*  Duet of East Coast oysters  1/2 Dozen or Dozen                                  | MP                |
| CHILLED LOBSTER TAILS Three 4 oz split tails, drawn butter                                                  | \$47              |
| HALLS SEAFOOD TOWER* Oysters, shrimp, lobster tail  FOR TWO \$62 FOR FOUR                                   | \$130             |
| <u> </u>                                                                                                    | — ß               |
| Soups and Appetizers                                                                                        |                   |
| SHE-CRAB SOUP CUP \$9 BOWL                                                                                  | \$13              |
| Chophouse Onion Soup                                                                                        | <b>\$12</b>       |
| Oysters Rockefeller                                                                                         | \$24              |
| LUMP CRAB CAKE                                                                                              | \$24              |
| Roasted corn salsa, pickled green tomato relish, smoked paprika crema                                       |                   |
| SPICY SHRIMP Fresh pineapple, chili-garlic sauce                                                            | \$20              |
| Fried Calamari                                                                                              | <b>\$18</b>       |
| LOWCOUNTRY FRIED GREEN TOMATOES                                                                             | \$18              |
| Crab, shrimp, bacon succotash                                                                               | Ψ10               |
| Tuna Tartare*                                                                                               | \$21              |
| Avocado, corn tortilla, chipotle crema Prime Steak Tartare*                                                 | ¢10               |
| Served with quail egg and gaufrette crisps                                                                  | \$18              |
| THE BACON STEAK                                                                                             | <b>\$19</b>       |
| Stuffed Mushrooms                                                                                           | \$17              |
| Prosciutto and fontina-stuffed mushroom caps                                                                | ·                 |
| Salads                                                                                                      |                   |
| SIMPLE GREENS                                                                                               | <b>\$14</b>       |
| Field greens, goat cheese, spiced pecans, sherry-honey vinaigrette  HALLS CHOP SALAD                        | <b>01</b>         |
| Smoked bacon, peppers, celery, tomatoes, black-eyed peas, feta cheese, green peppercorn-buttermilk dressing | \$16              |
| CAESAR SALAD                                                                                                | \$15              |
| Romaine hearts, croutons, fresh-grated Parmesan, white anchovies, Parmesan crisp, roasted red pepper salad  |                   |
| CLASSIC WEDGE SALAD                                                                                         | <b>\$16</b>       |
| Iceberg, bacon, avocado, tomatoes, scallions, buttermilk-blue cheese dressir  ROASTED BEET SALAD            | 1g<br><b>\$16</b> |
| Spiced cashews, orange supremes, chèvre, finished with local honey                                          | <b>\$10</b>       |
| Burrata Salad                                                                                               | \$21              |
| Heirloom tomatoes, arugula pesto, balsamic reduction                                                        |                   |
| Seafood                                                                                                     |                   |
| AHI TUNA*                                                                                                   | \$42              |
| Seared Ahi tuna, baby artichoke, olives, Marcona almonds, citrus-anchovy butter sauce                       |                   |
| Scallops*                                                                                                   | <b>\$44</b>       |
| Pan-seared Nantucket diver scallops, lemon beurre blanc, vegetable risotto, caviar                          |                   |
| SALMON*                                                                                                     | \$38              |
| Wild salmon, crushed fingerling potatoes, charred lemon,                                                    | ΨΟΟ               |
| chimichurri sauce                                                                                           | A==               |
| Shrimp & Grits Jumbo shrimp, tasso ham gravy, peppers, onions, stone-ground grits                           | \$35              |
| GROUPER                                                                                                     | \$48              |
| Crab and Parmesan-encrusted grouper, roasted red pepper sauce, cucumber, radish, local honey                |                   |