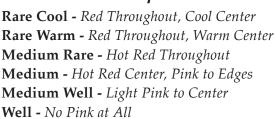

# Raw and Chilled Seafood

| Tuw ana Chuica Scajoon                                                                                      |                   |
|-------------------------------------------------------------------------------------------------------------|-------------------|
| JUMBO SHRIMP COCKTAIL                                                                                       | \$22              |
|                                                                                                             | <b>\$</b> 22      |
| Oysters on the Half Shell*  Duet of East Coast oysters  1/2 Dozen or Dozen                                  | MP                |
| CHILLED LOBSTER TAILS Three 4 oz split tails, drawn butter                                                  | \$47              |
| HALLS SEAFOOD TOWER* Oysters, shrimp, lobster tail  FOR TWO \$62 FOR FOUR                                   | \$130             |
| <u> </u>                                                                                                    | — ß               |
| Soups and Appetizers                                                                                        |                   |
| SHE-CRAB SOUP CUP \$9 BOWL                                                                                  | \$13              |
| Chophouse Onion Soup                                                                                        | <b>\$12</b>       |
| Oysters Rockefeller                                                                                         | \$24              |
| LUMP CRAB CAKE                                                                                              | \$24              |
| Roasted corn salsa, pickled green tomato relish, smoked paprika crema                                       |                   |
| SPICY SHRIMP Fresh pineapple, chili-garlic sauce                                                            | \$20              |
| Fried Calamari                                                                                              | <b>\$18</b>       |
| LOWCOUNTRY FRIED GREEN TOMATOES                                                                             | \$18              |
| Crab, shrimp, bacon succotash                                                                               | Ψ10               |
| Tuna Tartare*                                                                                               | \$21              |
| Avocado, corn tortilla, chipotle crema Prime Steak Tartare*                                                 | ¢10               |
| Served with quail egg and gaufrette crisps                                                                  | \$18              |
| THE BACON STEAK                                                                                             | <b>\$19</b>       |
| Stuffed Mushrooms                                                                                           | \$17              |
| Prosciutto and fontina-stuffed mushroom caps                                                                | ·                 |
| Salads                                                                                                      |                   |
| SIMPLE GREENS                                                                                               | <b>\$14</b>       |
| Field greens, goat cheese, spiced pecans, sherry-honey vinaigrette  HALLS CHOP SALAD                        | <b>01</b>         |
| Smoked bacon, peppers, celery, tomatoes, black-eyed peas, feta cheese, green peppercorn-buttermilk dressing | \$16              |
| CAESAR SALAD                                                                                                | \$15              |
| Romaine hearts, croutons, fresh-grated Parmesan, white anchovies, Parmesan crisp, roasted red pepper salad  |                   |
| CLASSIC WEDGE SALAD                                                                                         | <b>\$16</b>       |
| Iceberg, bacon, avocado, tomatoes, scallions, buttermilk-blue cheese dressir  ROASTED BEET SALAD            | 1g<br><b>\$16</b> |
| Spiced cashews, orange supremes, chèvre, finished with local honey                                          | <b>\$10</b>       |
| Burrata Salad                                                                                               | \$21              |
| Heirloom tomatoes, arugula pesto, balsamic reduction                                                        |                   |
| Seafood                                                                                                     |                   |
| AHI TUNA*                                                                                                   | \$42              |
| Seared Ahi tuna, baby artichoke, olives, Marcona almonds, citrus-anchovy butter sauce                       |                   |
| Scallops*                                                                                                   | <b>\$44</b>       |
| Pan-seared Nantucket diver scallops, lemon beurre blanc, vegetable risotto, caviar                          |                   |
| SALMON*                                                                                                     | \$38              |
| Wild salmon, crushed fingerling potatoes, charred lemon,                                                    | ΨΟΟ               |
| chimichurri sauce                                                                                           | A==               |
| Shrimp & Grits Jumbo shrimp, tasso ham gravy, peppers, onions, stone-ground grits                           | \$35              |
| GROUPER                                                                                                     | \$48              |
| Crab and Parmesan-encrusted grouper, roasted red pepper sauce, cucumber, radish, local honey                |                   |