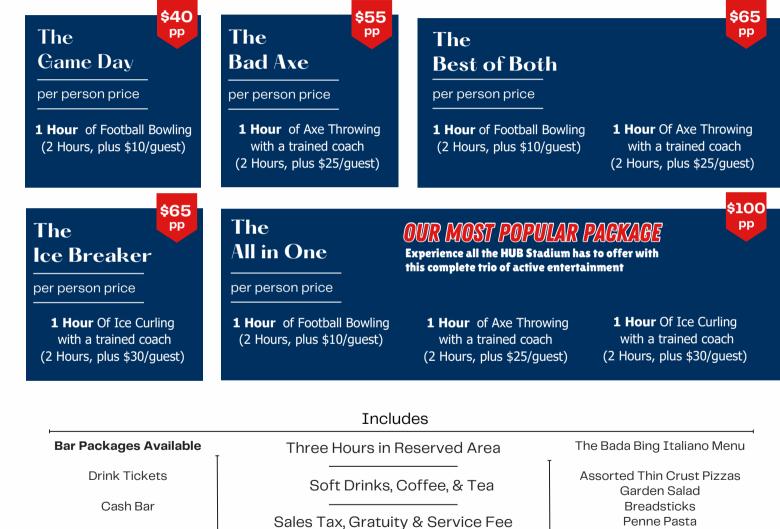

## **EVENT PACKAGES**

Fully customizable combinations of Active Entertainment & our most popular menu. Event Packages available January-October

Consumption Bar

Buffet Replenished Unlimited for 90 Minutes

Penne Pasta Choice of: Marinara Meat or Cajun Alfredo Sauce

Buffets are portioned per guest based on confirmed guest count and replenished unlimited for 90 minutes after start time. Further charges apply if additional food is requested and is subject to availability. Please inform your event coordinator of any person in your party with food allergies. Due to health code standards and for your safety, it is policy of The HUB Stadium that no event food shall be provided to "take home" for later consumption.