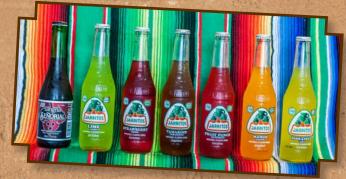

| Hot Chocolate         | 2.75 |
|-----------------------|------|
| Coffee                |      |
| MILK / CHOCOLATE MILK | 2.75 |
| JARRITOS              |      |
| HORCHATA (SMALL)      | 2.75 |
| Horchata (Large)      |      |