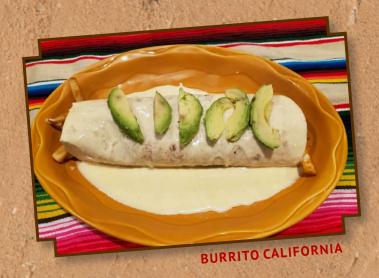

#### Burrito California.....14.99

CHOICE OF GRILLED CHICKEN OR STEAK, FILLED WITH CHORIZO, FRENCH FRIES, RICE AND BEANS, COVERED WITH CHEESE SAUCE, AND TOPPED WITH AVOCADO SLICES.