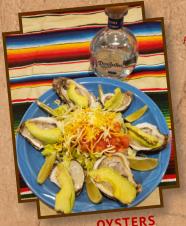

# CHEF'S SPECIALTIES

A HALF DOZEN OYSTERS GARNISHED WITH LIMES.

THIS ITEM IS SERVED RAW OR UNDERCOOKED. CONSUMING RAW OR UNDERCOOKED MEATS, POULTY, SEAFOOD, SHELLFISH, OR EGGS MAY INCRÉASE YOUR RISK OF FOODBORNE ILLNESS, ESPCIALLY MEDICAL CONDITIONS.

| LOADED | OYSTERS18.99 |
|--------|--------------|
| A      |              |

 ${\sf A}$ n order of oysters along with aguachile

AGUA CHILE ...... 17.99

SHRIMP, RED ONIONS, AND CUCUMBERS SERVED IN A SPICY JALAPEÑO LIME JUICE.