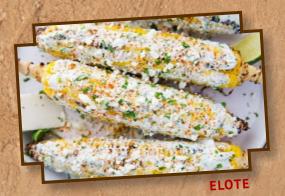

#### Torta Ahogada...... 17.99

MEXICAN SANDWICH PREPARED WITH CARNITAS, REFRIED BEANS, AVOCADO, AND CHIPOTLE SALSA. SERVED WITH FRENCH FRIES.

MOJARRA

ELOTE ...... 5.00

CORN ON THE COB WITH MAYONNAISE, CHEESE, CHILI POWDER, AND GARNISHED WITH CILANTRO.