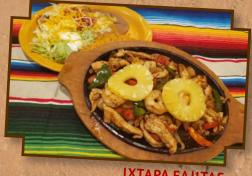

- GF IXTAPA FAJITAS ......16.99 SHRIMP, SCALLOPS, CHICKEN, ONIONS, TOMATOES, BELL PEPPERS, AND PINEAPPLE.
- GF SHRIMP FAJITAS......15.99 SHRIMP, ONIONS, TOMATOES, AND BELL PEPPERS.
- GF TEXAS FAJITAS......16.99 STEAK, CHICKEN, SHRIMP, ONIONS, TOMATOES, AND BELL PEPPERS.
- GF FLAMING FAJITAS......15.99 STEAK, CHICKEN, ONIONS, TOMATOES, AND BELL PEPPERS COVERED WITH A FLAMING MELTED AMERICAN CHEESE.