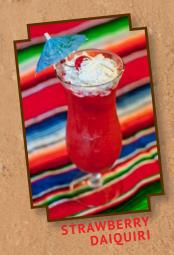

## **D**AIQUIRIS

MADE WITH RUM AND CHOICE OF FLAVOR, TOPPED WITH WHIPPED CREAM AND A CHERRY CHICA OR GRANDE VIRGIN CHICA OR VIRGIN GRANDE

### **FLAVORS**

RASPBERRY, PEACH, STRAWBERRY, MANGO, WATERMELON, OR PIÑA COLADA