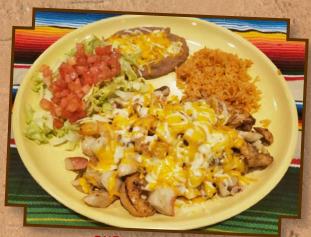

## Isaiah's Platter.....14.99

FOR A LITTLE OF EVERTYHING - NACHOS, CHEESE QUESADILLA, PICADILLO TAQUITOS, AND CRISPY CHICKEN BURRITO. GARNISHED WITH GUACAMOLE, SOUR CREAM, AND SALSA.

# COMBINATION DINNERS

NERS ARE SERVED WITH RICE, BEANS, LETTUCE, TOMATO, AND SOUR CREAM.

|           | COMBO DINNER 1        | COMBO DINNER 812.99 1 BEEF ENCHILADA AND 1 TAMALE |
|-----------|-----------------------|---------------------------------------------------|
| <b>GF</b> | COMBO DINNER 2        | COMBO DINNER 9                                    |
|           | COMBO DINNER 3        | <b>COMBO DINNER 10</b>                            |
| or<br>( m | COMBO DINNER 4        | COMBO DINNER 11                                   |
| GF        | <b>COMBO DINNER 5</b> | COMBO DINNER 12                                   |
| GF        | COMBO DINNER 6        | <b>COMBO DINNER 13</b>                            |
|           | COMBO DINNER 7        | COMBO DINNER 14                                   |