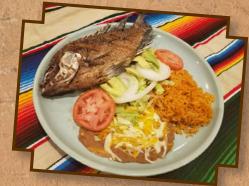

Mojarra.....19.99

DEEP FRIED TILAPIA SERVED ON A BED OF LETTUCE WITH SLICES OF ONION, TOMATO, AND AVOCADO. SERVED WITH RICE, BEANS AND TORTILLAS. SERVED A LA DIABLA, AL AJO, OR REGULAR.