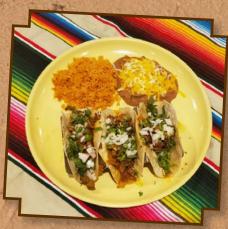

# TACOS

GF 3 CORN TORTILLAS FILLED WITH YOUR CHOICE OF MEAT. SERVED WITH RICE, BEANS, AND GREEN SAUCE.... 13.99

- STEAK
- BARBACOA • CHORIZO
- AL PASTOR

- CHICKEN CARNITAS
- LENGUA
- TRIPA • SUADERO (SLOW COOKED BEEF)