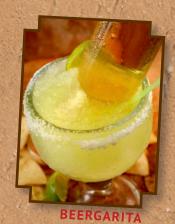

#### MARGARITAS

FEATURING TEQUILA, EITHER TRADITIONAL OR FLAVORED CHICA, GRANDE, MONSTER, OR PITCHER

MARGARITA

BEERGARITA

GRANDE LIME MARGARITA WITH A CORONITA TIPPED UPSIDE DOWN