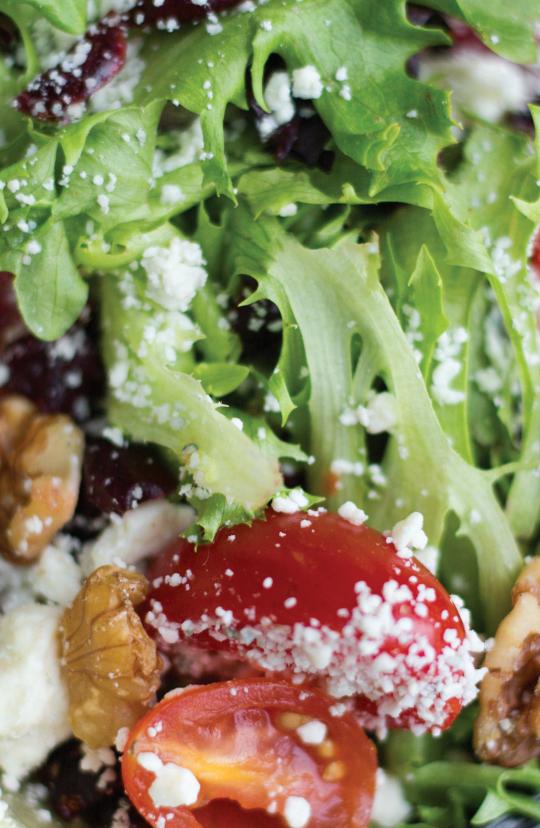

#### **DAVINCI SALAD**

ARCADIAN MIX LETTUCE WITH WALNUTS, DRIED CRANBERRIES, GORGONZOLA CHEESE, CUCUMBERS, AND GRAPE TOMATOES. \$6.99 per person - 10 person minimum