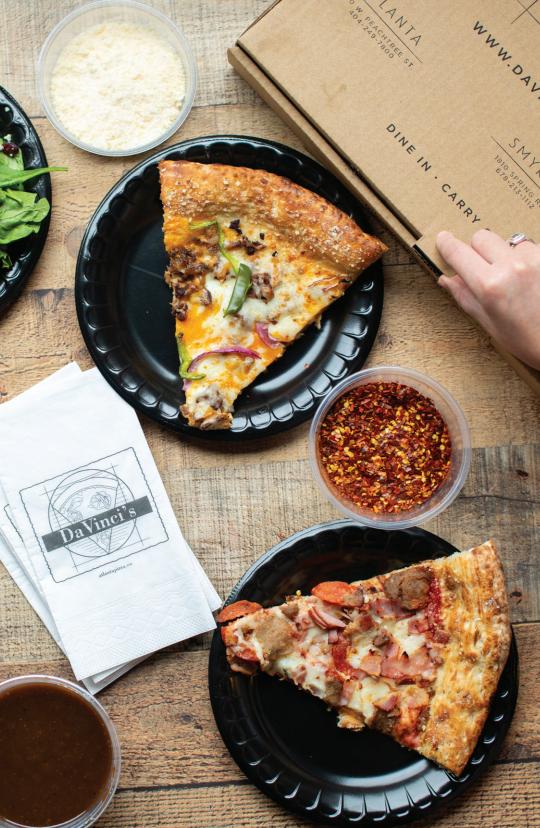

#### PIZZA BUFFET \$10.50 PER PERSON

THIS IS OUR MOST POPULAR CATERING OPTION. 10 PERSON MINIMUM.

16" PIZZAS (2.5 SLICES PER PERSON) - CHOOSE UP TO 4 TOPPINGS OR CHOOSE

FROM OUR SPECIALTY PIZZAS. BUFFET INCLUDES A SELECTION OF HOMEMADE DESSERTS.

#### PIZZAS A LA CARTE

MADE WITH HOMEMADE DOUGH, FRESH-GRATED WHOLE MILK MOZZARELLA, OUR SPECIAL-RECIPE TOMATO SAUCE, AND FRESH, QUALITY TOPPINGS, WITHOUT PRESERVATIVES OR ADDITIVES. OUR DOUGH AND SAUCE ARE VEGAN-FRIENDLY, AND VEGAN CHEESE IS AVAILABLE BY REQUEST. GLUTEN FREE DOUGH IS AVAILABLE FOR AN ADDED \$6.49 ON 12" PIZZAS. MIX AND MATCH ANY OF OUR SPECIALTY PIZZAS OR BUILD YOUR OWN TO FILL OUT A MEAL THAT WORKS FOR YOU! GO TO DAVINCISDELIVERS.COM FOR A FULL LIST OF PIZZAS AND TOPPINGS.

**DAVINCI DELUXE -** PEPPERONI, HAM, MEATBALL, ITALIAN SAUSAGE, RED ONION, GREEN PEPPER, MUSHROOMS, BLACK OLIVES, TOMATOES.

PRIMAL RAGE - ITALIAN SAUSAGE, BACON, PEPPERONI, HAM, MEATBALL.

MARGHERITA - EXTRA VIRGIN OLIVE OIL, TOMATOES, GARLIC, BASIL, FETA, MOZZARELLA, PROVOLONE (NO PIZZA SAUCE).