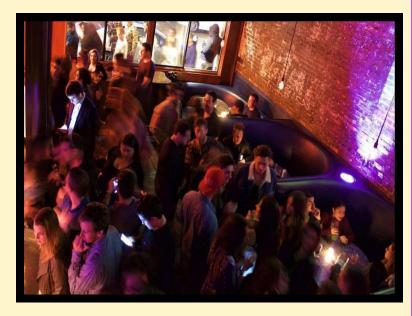

## THE WEST SIDE

Enter the Canal Club through Frank Gehry's Marble Arch and go West to one of the great event spaces in Venice! The West front of the Canal Club is dominated by six large booths with marble tables that can each accommodate up to six guests. Across from the booths is the sushi bar which can also function as a buffet, bar or hors d'oeuvre station. Combine this area with the Kinney room and you have the West Side, a space for 140 or more cocktail party or as a perfect reception cocktail area for a dinner to later happen in the Kinney Room.

Front Cocktail Area Accommodates 50+ Seated 70+ Standing

The WEST SIDE & KINNEY ROOM COMBINED SPACES: Seated 90 Cocktail Party 140