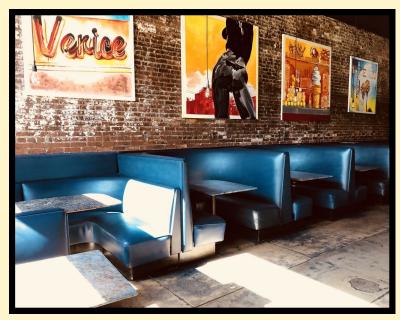

## THE WEST SIDE

Enter the Canal Club through Frank Gehry's Marble Arch and go West to one of the great event spaces in Venice! The West front of the Canal Club is dominated by six large booths with marble tables that can each accommodate up to six guests. Across from the booths is the sushi bar which can also function as a buffet, bar or hors d'oeuvre station. Combine this area with the Kinney room and you have the West Side, a space for 140 or more cocktail party or as a perfect reception cocktail area for a dinner to later happen in the Kinney Room.

## The West Side