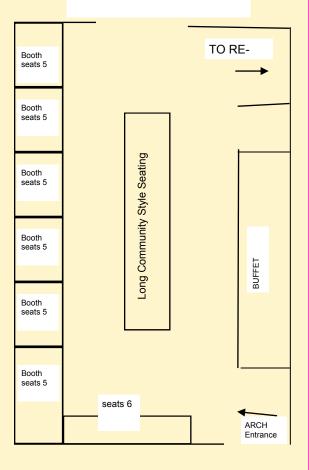

## THE WEST SIDE

Enter the Canal Club through Frank Gehry's Marble Arch and go West to one of the great event spaces in Venice! The West front of the Canal Club is dominated by six large booths with marble tables that can each accommodate up to six guests. Across from the booths is the sushi bar which can also function as a buffet, bar or hors d'oeuvre station. Combine this area with the Kinney room and you have the West Side, a space for 140 or more cocktail party or as a perfect reception cocktail area for a dinner to later happen in the Kinney Room.

Front Cocktail Area Accommodates 50+ Seated 70+ Standing

The WEST SIDE & KINNEY ROOM COMBINED SPACES: Seated 90 Cocktail Party 140