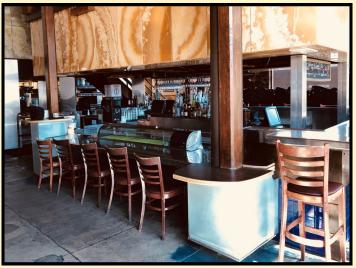

## THE WEST SIDE

Enter the Canal Club through Frank Gehry's Marble Arch and go West to one of the great event spaces in Venice! The West front of the Canal Club is dominated by six large booths with marble tables that can each accommodate up to six guests. Across from the booths is the sushi bar which can also function as a buffet, bar or hors d'oeuvre station. Combine this area with the Kinney room and you have the West Side, a space for 140 or more cocktail party or as a perfect reception cocktail area for a dinner to later happen in the Kinney Room.