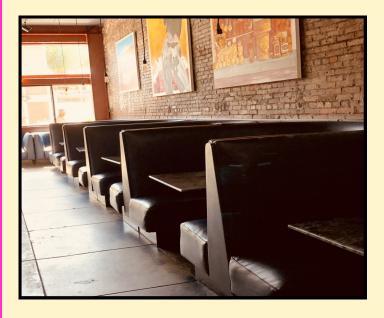

## THE WEST SIDE

Enter the Canal Club through Frank Gehry's Marble Arch and go West to one of the great event spaces in Venice! The West front of the Canal Club is dominated by six large booths with marble tables that can each accommodate up to six guests. Across from the booths is the sushi bar which can also function as a buffet, bar or hors d'oeuvre station. Combine this area with the Kinney room and you have the West Side, a space for 140 or more cocktail party or as a perfect reception cocktail area for a dinner to later happen in the Kinney Room.